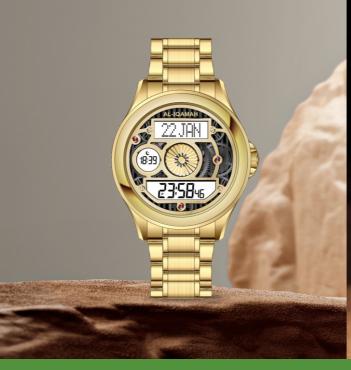

The W616, with its round-shaped digital screen, comes in three colors: golden, silver, and two-tone gold and silver. These features give it a sleek and elegant look. The W616 has the most useful salatrelated functionalities, like salat times, azan alarms, Quran bookmark, and Qibla directions.