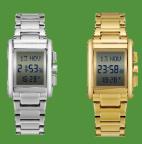

## **©** AL-IQAMAH

Innovative Islamic Watches

Scan the QR code for more information

W612

W599

The W599, with its tank-shaped digital screen, comes in three colors: golden, silver, and two-tone gold and silver. These features give it a sleek and elegant look. The W599 has the most useful salat-related functionalities, like azan alarms, Quran bookmark, and Qibla directions.