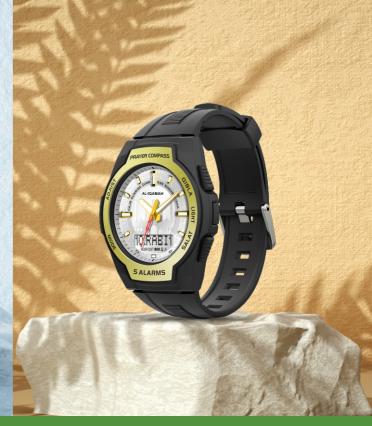

W323

W323, the stylish sport Qibla watch with rubber straps, is suitable for your wrist without uncomfortable movements.

The watch comes with dual displays; it shows a real Qibla direction through the second hand; the azan alarms; the stopwatch; the timer; and many other functionalities are also included in the watch.