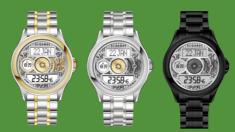

## **©** AL-IQAMAH

Innovative Islamic Watches

Scan the QR code for more information

W612

W599

The W599, with its tank-shaped digital screen, comes in three colors: golden, silver, and two-tone gold and silver. These features give it a sleek and elegant look. The W599 has the most useful salat-related functionalities, like azan alarms, Quran bookmark, and Qibla directions.