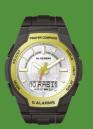

W323

W323, the stylish sport Qibla watch with rubber straps, is suitable for your wrist without uncomfortable movements.

The watch comes with dual displays; it shows a real Qibla direction through the second hand; the azan alarms; the stopwatch; the timer; and many other functionalities are also included in the watch.