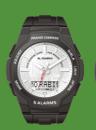

W323

W323, the stylish sport Qibla watch with rubber straps, is suitable for your wrist without uncomfortable movements.

The watch comes with dual displays; it shows a real Qibla direction through the second hand; the azan alarms; the stopwatch; the timer; and many other functionalities are also included in the watch.