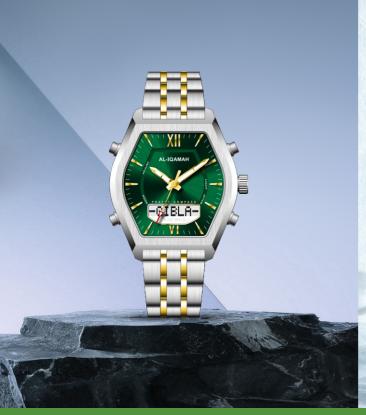

The W616, with its round-shaped digital screen, comes in three colors: golden, silver, and two-tone gold and silver. These features give it a sleek and elegant look. The W616 has the most useful salatrelated functionalities, like salat times, azan alarms, Quran bookmark, and Qibla directions.