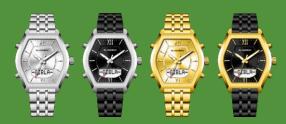

## **©** AL-IQAMAH

Innovative Islamic Watches

Scan the QR code for more information

W612

W599

The W599, with its tank-shaped digital screen, comes in three colors: golden, silver, and two-tone gold and silver. These features give it a sleek and elegant look. The W599 has the most useful salat-related functionalities, like azan alarms, Quran bookmark, and Qibla directions.