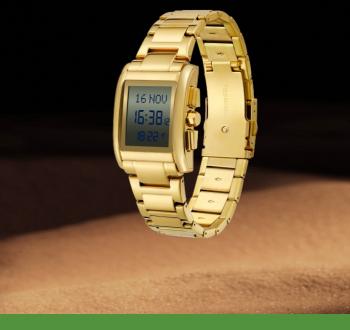

## **©** AL-IQAMAH

Innovative Islamic Watches

Scan the QR code for more information

W612

W599

The W599, with its tank-shaped digital screen, comes in three colors: golden, silver, and two-tone gold and silver. These features give it a sleek and elegant look. The W599 has the most useful salat-related functionalities, like azan alarms, Quran bookmark, and Qibla directions.