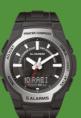

W323

W323, the stylish sport Qibla watch with rubber straps, is suitable for your wrist without uncomfortable movements.

The watch comes with dual displays; it shows a real Qibla direction through the second hand; the azan alarms; the stopwatch; the timer; and many other functionalities are also included in the watch.