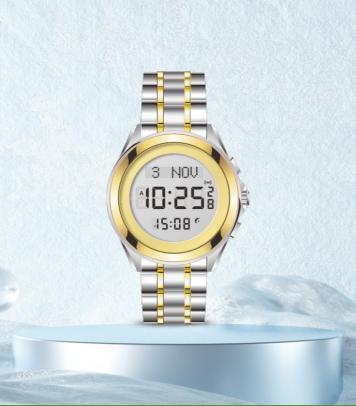

W604 W616

The W604 Al-Iqamah watch, with its tank-shaped screen and dual displays, comes in five different elegant color combinations. These features give it a classy and sleek look. The W604 has the most useful salat-related functionalities, like prayer times, azan alarms, and Qibla